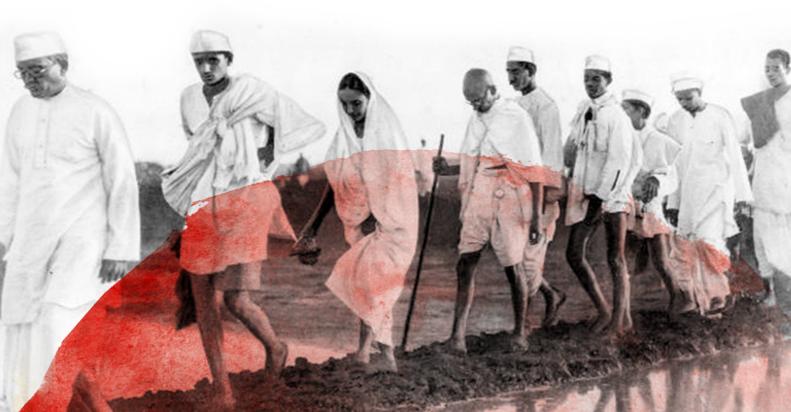

Lauh Yatra has been inspired by Gandhiji's Salt Satyagraha- The Dandi March in 1930 that ignited a mass movement leading India to independence in 1947.

With a grain of salt Gandhiji changed the course of India's future. With grain of salt fortified with iodine and iron, India now begins its march to be a healthier nation by eating right.