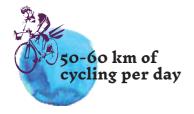

- On 16th October, 2018, the World Food Day, cycle relays will be flagged off from six different locations of the country.
- 25 pre-registered volunteers will cover 50-60 kilometres halting at 2-3 towns and cities on way (5 cyclists identified by Cycling Federation of India will cover the entire track).
- Cyclists will hand over the symbolic relay baton to the next batch at the stopover points and return
- There will be Eat Right India Convention, Outreach on wheels and food testing at stopover locations
- Biggest mass mobilization for public health that will connect all citizens across the country.