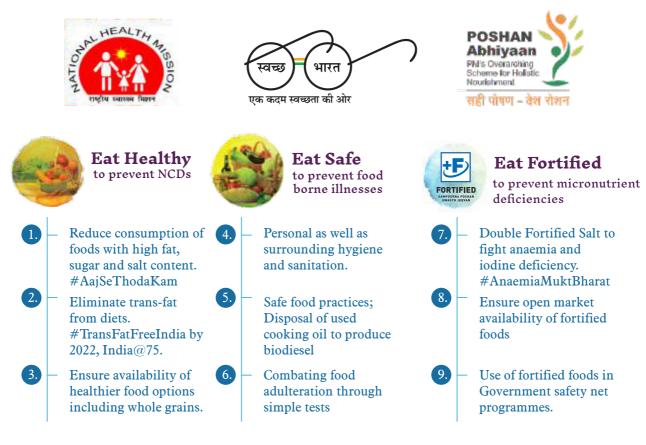

## Theme: Eat Right India

Lauh Yatra, by connecting people and connecting ideas, focuses on nudging citizens to 'Eat Right' for better health and wellbeing. Eating safe, eating healthy and eating fortified foods coupled with yoga and physical exercise can guarantee a healthy life. Cycling is one of the best forms of physical exercise.

The 'Eat Right India' movement is a collective effort towards both demand and supply side interventions by engaging with key stakeholders and citizens. This aligns with the Government's recent focus on public health through its three key programmes, namely Swachh Bharat Mission, Ayushman Bharat and POSHAN Abhiyaan. This also aligns with many of the UN Sustainable Development Goals (SDGs).

Engage, excite and enable citizens to eat healthy, eat safe and eat fortified.

Create a pool of Eat Right India Champions, who would provide sustainability to the movement

Reinvigorate State and District level machinery and ensure coordination and effective efforts at all levels by ensuring periodic regular meetings of the State Steering Committees and District Advisory Committees on food safety

Create trust in public by enabling them to get their food tested through mobile vans and by disseminating of simple self-test to check adulterants

150 Clean Street Food Hubs across the country [Work already initiated] 15 Smart Food Cities in partnership with Ministry of Urban Development [Work already initiated]

Full integration of Eat Right Toolkit with Health and Wellness Centres for focus on preventive healthcare as a part of Ayushman Bharat

Create demand for fortified staples in the open market and support it with their availability in retail across the country

Create an ecosystem for collection of used cooking oil for use as bio-diesel

Engage young people: unleash the creativity of young people through poster competition