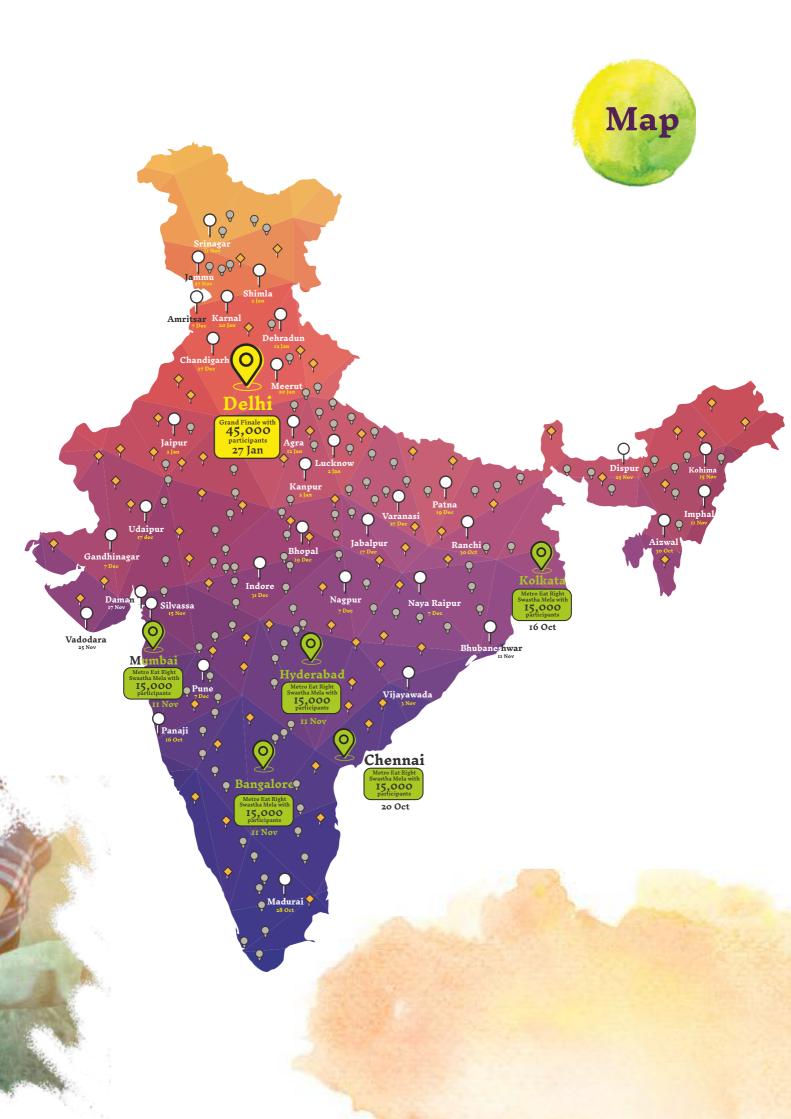

## Swastha Mela Participation

New Delhi (27 Jan)

45,000 participants

5 Metros

- 75,000 participants

- 15,000 per location

34 State Capitals/ Big Cities

-1,53,000 participants

- 4,500 per location

## Convention

267 Cities / Big Towns (stopover locations)

1,33,500 participants500 per location

480 Other District Headquarters/Cities and Towns (not on route) -

2,40,000 participants

500 per location

## Outreach on Wheels

1200 Activations (within stopover cities)

6,00,000 participants 500 per location 1200 Activations (in transit cities/towns)

6,00,000 participants

500 per location

#### 34 State Capitals/ Big Cities

- 15,300 participants
- 450 per location

#### 5 Metros

- 7,500 participants
- 15,000 per location

#### 267 Cities / Big Towns (Stopover locations)

- 40,050 participants
- 150 per location

#### 1200 Other Towns (in transit locations)

72,000 participants60 per location

480 District Headquarters/ Cities and Towns not on route

- 28,800 participants
- 60 per location

Government **Partners** 

Ministry of Health and Family Welfare