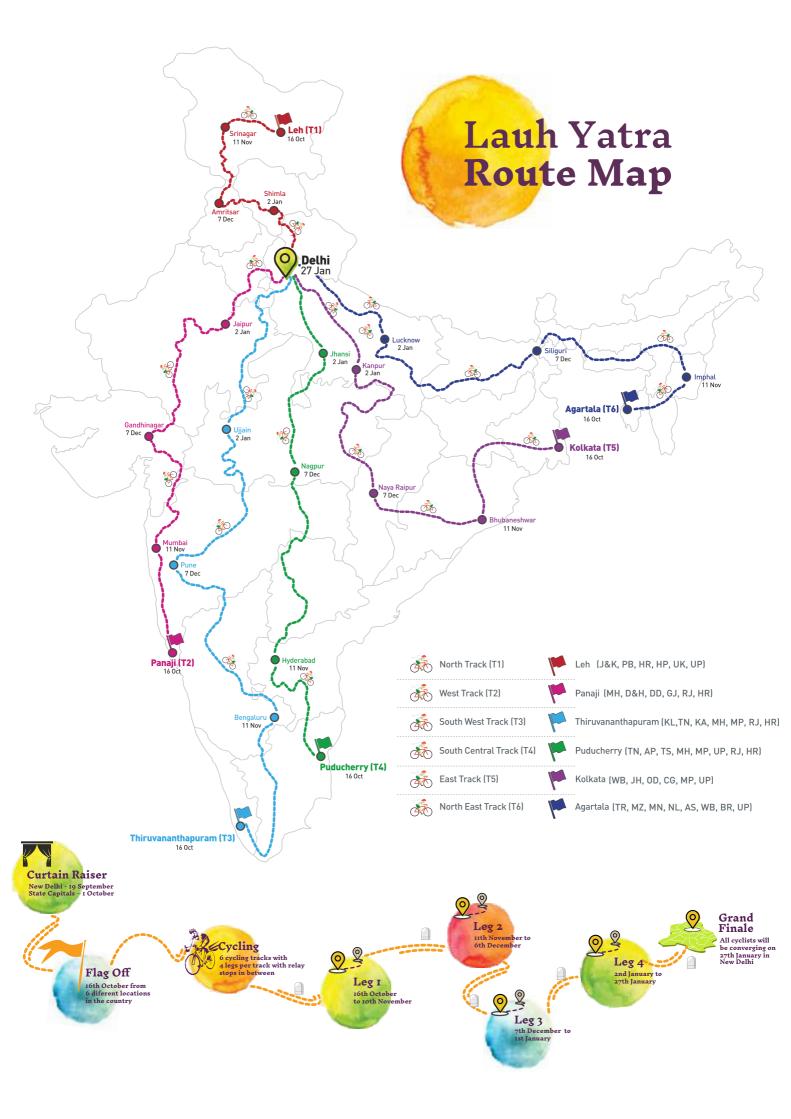

- On 16th October, 2018, the World Food Day, cycle relays will be flagged off from six different locations of the country.
- 25 pre-registered volunteers will cover 50-60 kilometres halting at 2-3 towns and cities on way (5 cyclists identified by Cycling Federation of India will cover the entire track).
- Cyclists will hand over the symbolic relay baton to the next batch at the stopover points and return
- There will be Eat Right India Convention, Outreach on wheels and food testing at stopover locations
- Biggest mass mobilization for public health that will connect all citizens across the country.

#### Social Media Post

|       | 6 Tracks 4 Legs each |                            |                          |                    |               |  |  |  |  |
|-------|----------------------|----------------------------|--------------------------|--------------------|---------------|--|--|--|--|
| Track | Tracks               | Leg 1                      | Leg 2                    | Leg 3              | Leg 4         |  |  |  |  |
| T1    | North                | Leh-Srinagar               | Srinagar-Amritsar        | Amritsar-Shimla    | Shimla-Delhi  |  |  |  |  |
| T2    | West                 | Panaji-Mumbai              | Mumbai-Gandhinagar       | Gandhinagar-Jaipur | Jaipur-Delhi  |  |  |  |  |
| Т3    | South West           | Thiruvanantpuram-Bengaluru | Bengaluru-Pune           | Pune-Ujjain        | Ujjain-Delhi  |  |  |  |  |
| T4    | South Central        | Puducherry-Hyderabad       | Hyderabad-Nagpur         | Nagpur-Jhansi      | Jhansi-Delhi  |  |  |  |  |
| T5    | East                 | Kolkata-Bhubaneshwar       | Bhubaneshwar-Naya Raipur | Naya Raipur-Kanpur | Kanpur-Delhi  |  |  |  |  |
| Т6    | North East           | Agartala-Imphal            | Imphal-Siliguri          | Siliguri-Lucknow   | Lucknow-Delhi |  |  |  |  |