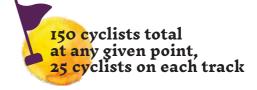

- On 16th October, 2018, the World Food Day, cycle relays will be flagged off from six different locations of the country.
- 25 pre-registered volunteers will cover 50-60 kilometres halting at 2-3 towns and cities on way (5 cyclists identified by Cycling Federation of India will cover the entire track).
- Cyclists will hand over the symbolic relay baton to the next batch at the stopover points and return
- There will be Eat Right India Convention, Outreach on wheels and food testing at stopover locations
- Biggest mass mobilization for public health that will connect all citizens across the country.