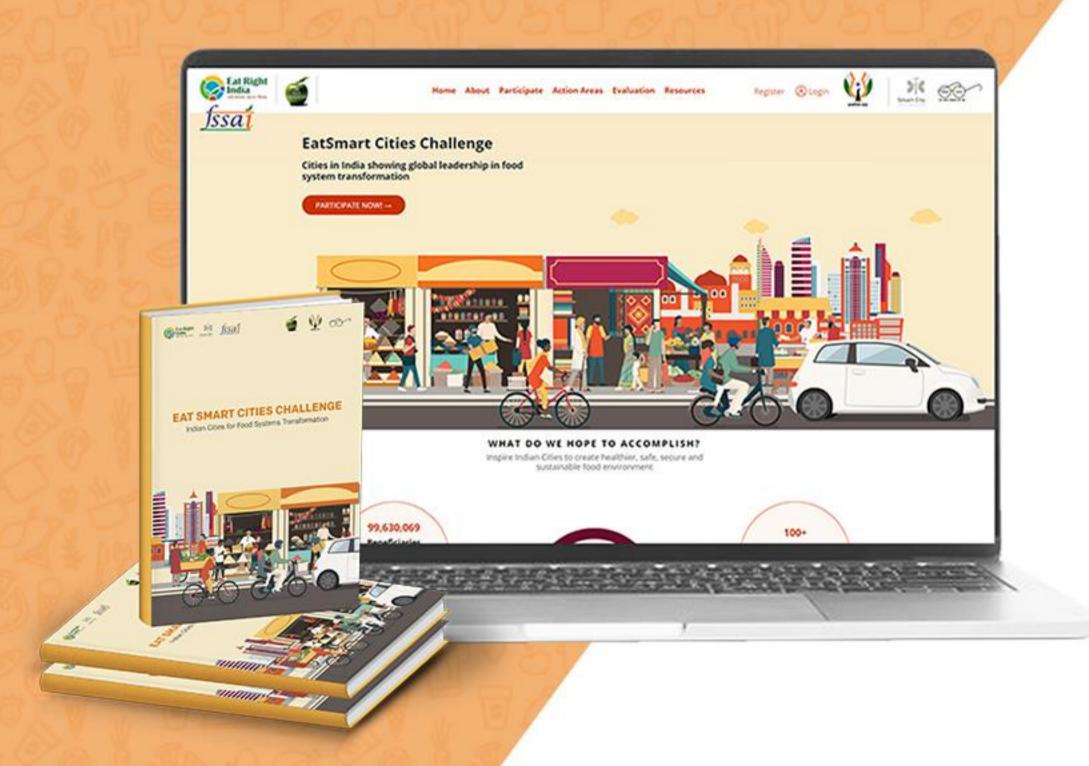

# What is EatSmart Cities Challenge?

A competition to motivate Smart Cities to develop and execute a plan that supports a healthy, safe and sustainable food environment for adoption and scaling up of various initiatives under the Eat Right India program

### https://eatrightindia.gov.in/eatsmartcity/

### Resources Available

- EatSmart Cities Website
- Detailed List of Activities for implementation
- EatSmart Cities Guidance Document
- Eat Right India Handbook
- EatSmart Vision Form
- EatSmart Score Card