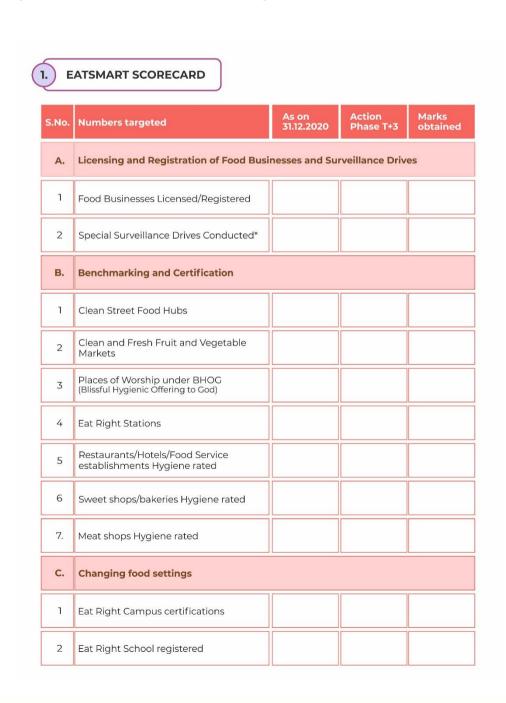

### Resources Available

- EatSmart Cities Website
- Detailed List of Activities for implementation
- EatSmart Cities Guidance Document
- Eat Right India Handbook
- EatSmart Vision Form
- EatSmart Score Card

#### Each participating city will submit an:

• Eat Smart Score Card post implementation phase

• Eat Smart vision Form, which will include 5 key areas of action to promote Eat Right India

| Please answer the fol<br>indicated with each o                                                                                                                                                                                                                                                                                                                                                                                                                                                                                                                                                                                                                                                                                                                                                                                                                                                                                                                                                                                                                                                                                                                                                                                                                                                                                                                                                                                                                                                                                                                                                                                                                                                                                                                                                                                                                                                                                                                                                                                                                                                                                 | llowing questions in as much detail as possible. Maximum marks are question.                                                                                                                                                                                                          |                                  |
|--------------------------------------------------------------------------------------------------------------------------------------------------------------------------------------------------------------------------------------------------------------------------------------------------------------------------------------------------------------------------------------------------------------------------------------------------------------------------------------------------------------------------------------------------------------------------------------------------------------------------------------------------------------------------------------------------------------------------------------------------------------------------------------------------------------------------------------------------------------------------------------------------------------------------------------------------------------------------------------------------------------------------------------------------------------------------------------------------------------------------------------------------------------------------------------------------------------------------------------------------------------------------------------------------------------------------------------------------------------------------------------------------------------------------------------------------------------------------------------------------------------------------------------------------------------------------------------------------------------------------------------------------------------------------------------------------------------------------------------------------------------------------------------------------------------------------------------------------------------------------------------------------------------------------------------------------------------------------------------------------------------------------------------------------------------------------------------------------------------------------------|---------------------------------------------------------------------------------------------------------------------------------------------------------------------------------------------------------------------------------------------------------------------------------------|----------------------------------|
|                                                                                                                                                                                                                                                                                                                                                                                                                                                                                                                                                                                                                                                                                                                                                                                                                                                                                                                                                                                                                                                                                                                                                                                                                                                                                                                                                                                                                                                                                                                                                                                                                                                                                                                                                                                                                                                                                                                                                                                                                                                                                                                                | Summarize the key ideas and aspirations to achieve your city's Vision to become an EatSmart City                                                                                                                                                                                      | (upto 50)<br>words)<br>(10 Marks |
| 2                                                                                                                                                                                                                                                                                                                                                                                                                                                                                                                                                                                                                                                                                                                                                                                                                                                                                                                                                                                                                                                                                                                                                                                                                                                                                                                                                                                                                                                                                                                                                                                                                                                                                                                                                                                                                                                                                                                                                                                                                                                                                                                              | If you already have experience in implementing any of the Eat Right<br>initiatives before entering this challenge, please describe it in a few<br>sentences.                                                                                                                          | (upto 250<br>words)<br>(05 Marks |
| 3                                                                                                                                                                                                                                                                                                                                                                                                                                                                                                                                                                                                                                                                                                                                                                                                                                                                                                                                                                                                                                                                                                                                                                                                                                                                                                                                                                                                                                                                                                                                                                                                                                                                                                                                                                                                                                                                                                                                                                                                                                                                                                                              | Please describe your achievements during the implementation phase in each of the five areas of action. Upload option*                                                                                                                                                                 | (upto 250<br>words)<br>(05 Marks |
| 4                                                                                                                                                                                                                                                                                                                                                                                                                                                                                                                                                                                                                                                                                                                                                                                                                                                                                                                                                                                                                                                                                                                                                                                                                                                                                                                                                                                                                                                                                                                                                                                                                                                                                                                                                                                                                                                                                                                                                                                                                                                                                                                              | Please upload a detailed implementation and scale up plan to achieve your Vision. 1000 words                                                                                                                                                                                          | (upto 50<br>words)<br>(10 Marks  |
|                                                                                                                                                                                                                                                                                                                                                                                                                                                                                                                                                                                                                                                                                                                                                                                                                                                                                                                                                                                                                                                                                                                                                                                                                                                                                                                                                                                                                                                                                                                                                                                                                                                                                                                                                                                                                                                                                                                                                                                                                                                                                                                                | What additional innovative measures do you plan to implement to ensure a safe, healthy & sustainable food environment at the city level?                                                                                                                                              | (upto 50<br>words)<br>(05 Mark   |
| 6                                                                                                                                                                                                                                                                                                                                                                                                                                                                                                                                                                                                                                                                                                                                                                                                                                                                                                                                                                                                                                                                                                                                                                                                                                                                                                                                                                                                                                                                                                                                                                                                                                                                                                                                                                                                                                                                                                                                                                                                                                                                                                                              | Please describe how you plan to engage various stakeholders in implementing your vision over the next one year.                                                                                                                                                                       | (upto 50<br>words)<br>(05 Mark   |
| 7                                                                                                                                                                                                                                                                                                                                                                                                                                                                                                                                                                                                                                                                                                                                                                                                                                                                                                                                                                                                                                                                                                                                                                                                                                                                                                                                                                                                                                                                                                                                                                                                                                                                                                                                                                                                                                                                                                                                                                                                                                                                                                                              | Have you identified a monitoring mechanism to measure the success of your programmes? Please describe                                                                                                                                                                                 | (upto 50<br>words)<br>(05 Mark   |
| 8                                                                                                                                                                                                                                                                                                                                                                                                                                                                                                                                                                                                                                                                                                                                                                                                                                                                                                                                                                                                                                                                                                                                                                                                                                                                                                                                                                                                                                                                                                                                                                                                                                                                                                                                                                                                                                                                                                                                                                                                                                                                                                                              | How much money does your team anticipate to use to implement your Vision over the next one year? Have you already secured grants, funding, or investment other than the prize money that you might be awarded upon selection?                                                         | (upto 50<br>words)<br>(05 Mark   |
| Final Scoring:  1. Maximum score that of the sco | documents such as reports, photographs & any other material for evidence for this quest<br>can be obtained for the EatSmart Vision is 50 marks.<br>can be obtained in the EatSmart Score card is 50 marks.<br>core that can be obtained is 100 marks. Bonus points will be added to t |                                  |